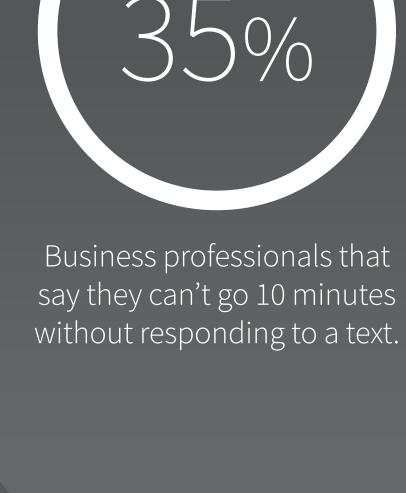

# Text Messaging

Should independent insurance agents text with clients?

> Texting has changed the way we communicate.









## it takes for a text to be read.

Seconds

The average time



AMS360

Suspended Billing

My Expiring Policies My Renewal Lists

Target Lists

... Quick Reports

New Suspense

Info Due Date 12/08/2016

Toolbox Toolbox O Alerts



☑ 🔞 📳 🖺 😘 Send Feedback Help

Displaying record(s) 1 - 1 of 1



Most agency management systems don't support texting.

consumers are just as likely to prefer a text message

### Hi, I'm happy to answer your question via text messaging or I can call you. Which do you prefer? ABC Limousine Servic...

Send Message...

Lola Garden 6/6/2017 3:03 PM

Lola Garden 6/6/2017 3:09 PM

I have a question about my policy

### https://www.ams360.com/ - Text Messenger - Internet Explorer

Messages

(509)901-0593

11/18/2016 5-32 AM

Lola Garden

Thank you. Via text is great. 11/18/2016 1:28 PM 6/6/2017 3:12 PM (425)223-0335 Lola Garden Hi, what is my deductible? What is my current deductible on my business auto policy? ? (931)309-1802

## UNTIL NOW Introducing Vertafore Messenger With Vertafore Messeng