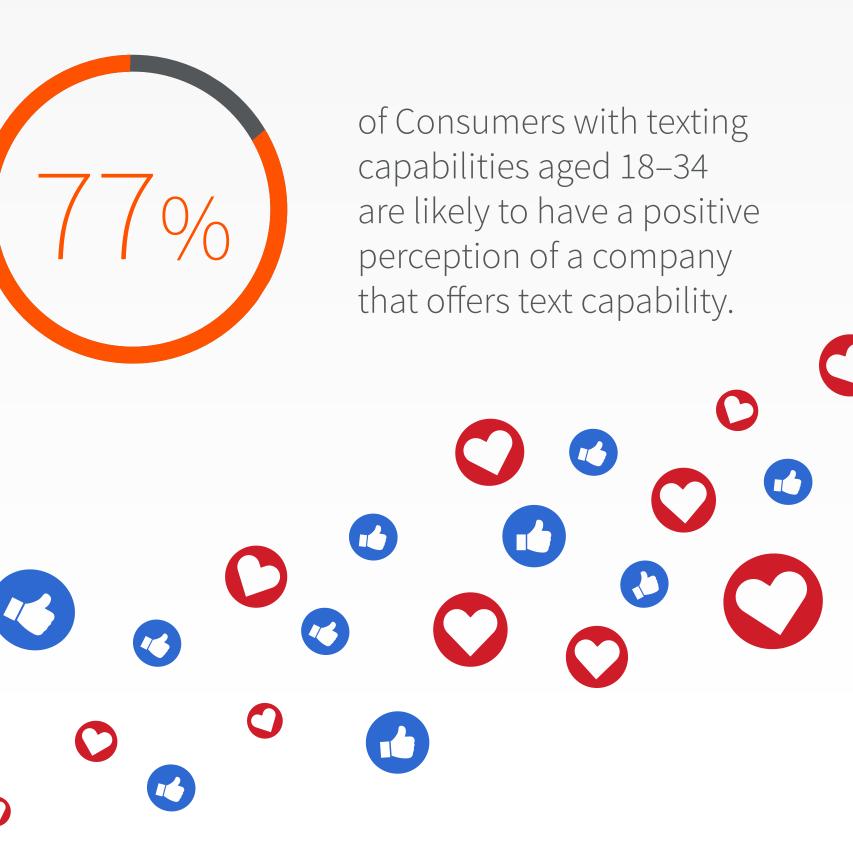

New Suspense

Info Due Date 12/08/2016

Toolbox Toolbox O Alerts

☑ 🔞 📳 🖺 😘 Send Feedback Help

Displaying record(s) 1 - 1 of 1

Most agency management systems don't support texting.

consumers are just as likely to prefer a text message