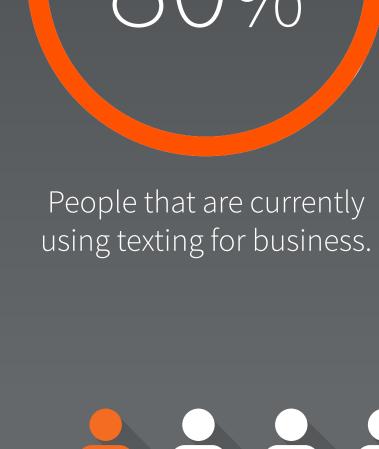

## UNTIL NOW Introducing Vertafore Messenger With Vertafore Messenger, you can send and receive text messages without leaving your management system!

Reasons to use text messaging

in your agency

Pennies per text