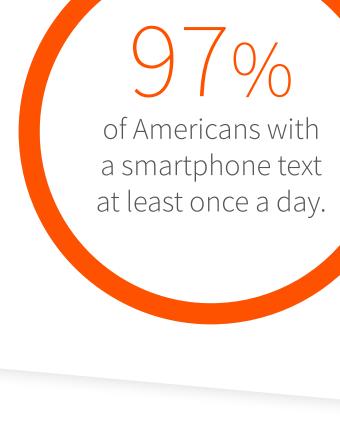

# Text Messaging

Should independent insurance agents text with clients?

> Texting has changed the way we communicate.